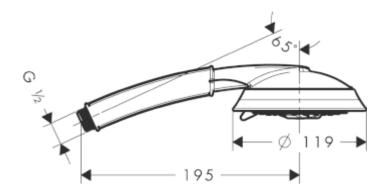

## **SPECIFICATION** SHEET - fittings

| BRAND:                         | hansgrohe                  | Product Photo: |
|--------------------------------|----------------------------|----------------|
| ORIGIN:                        | Germany                    |                |
| SERIES:                        | Swing C                    |                |
| PRODUCT<br>DESCRIPTION:        | Raindance C 100 handshower |                |
| MODEL No.                      | 28548 821                  |                |
| FINISH/COLOUR:                 | Brushed Nickel             |                |
| DIMENSIONS:                    |                            |                |
| OPTIONAL<br>MATCHING<br>PARTS: |                            |                |